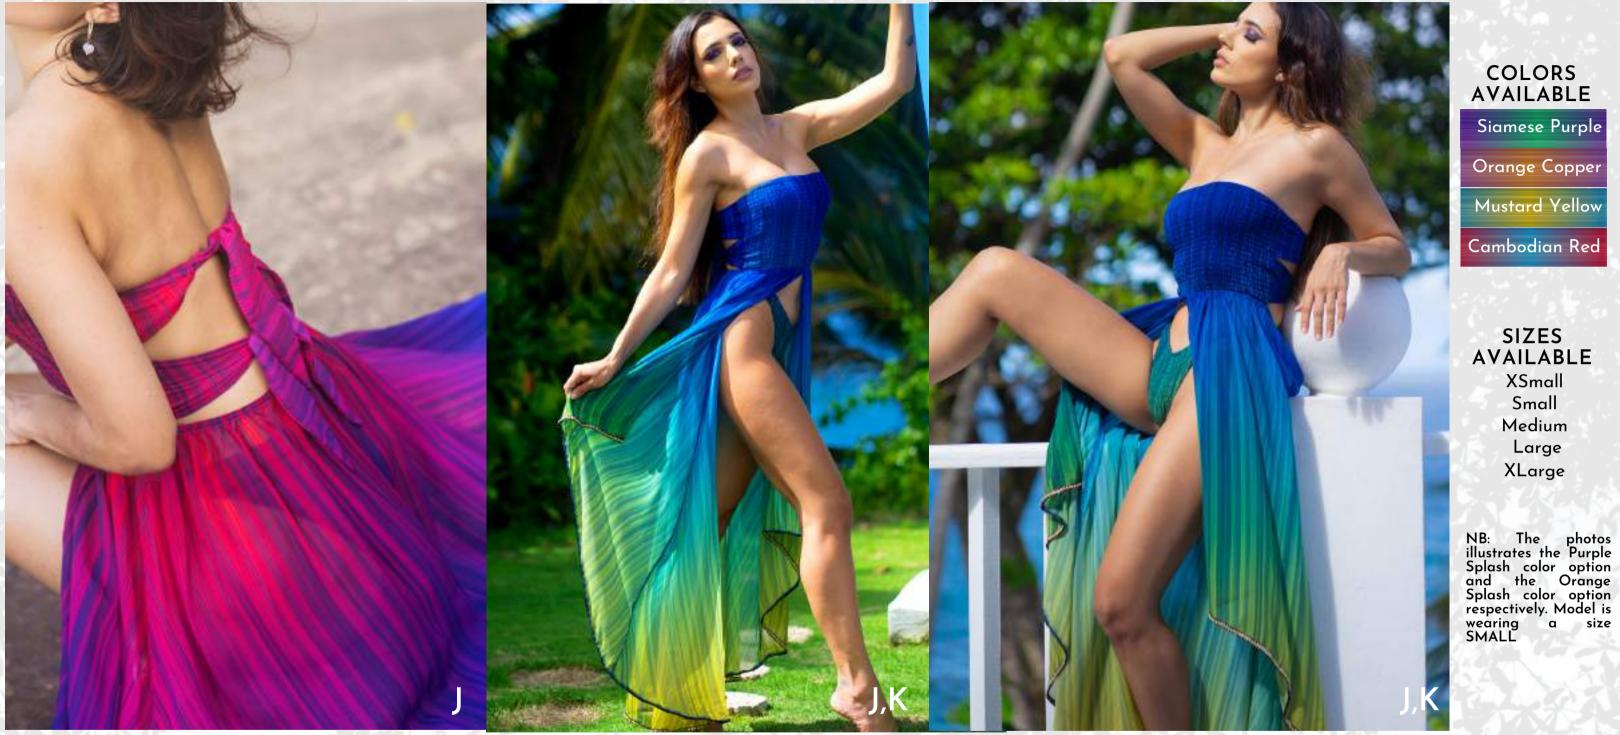

#### ACCORDION PLEAT DRESS

J. Open split smocked tube dress (two knotted back ties | beaded | sheer | elastic waist band) K. Smocked high leg bikini bottom (cheeky coverage | fully lined)

### SMOCKED TUBE DRESS

a size

L. Invisible string triangle bikini (adjustable straps | minimal bottom coverage) M. Beach sarong 72L x 45W (inches)

SIZES AVAILABLE XSmall Small Medium Large XLarge

SIZES AVAILABLE XSmall Small Medium Large XLarge

NB: The photos illustrates the Purple Splash color option and the Orange Splash color option respectively. Model is Wearing a size SMALL NB: The photos illustrates the Siamese Purple Splash color option and the Copper Orange Splash color option respectively. Model is wearing a size SMALL NB: The illustrates photos the