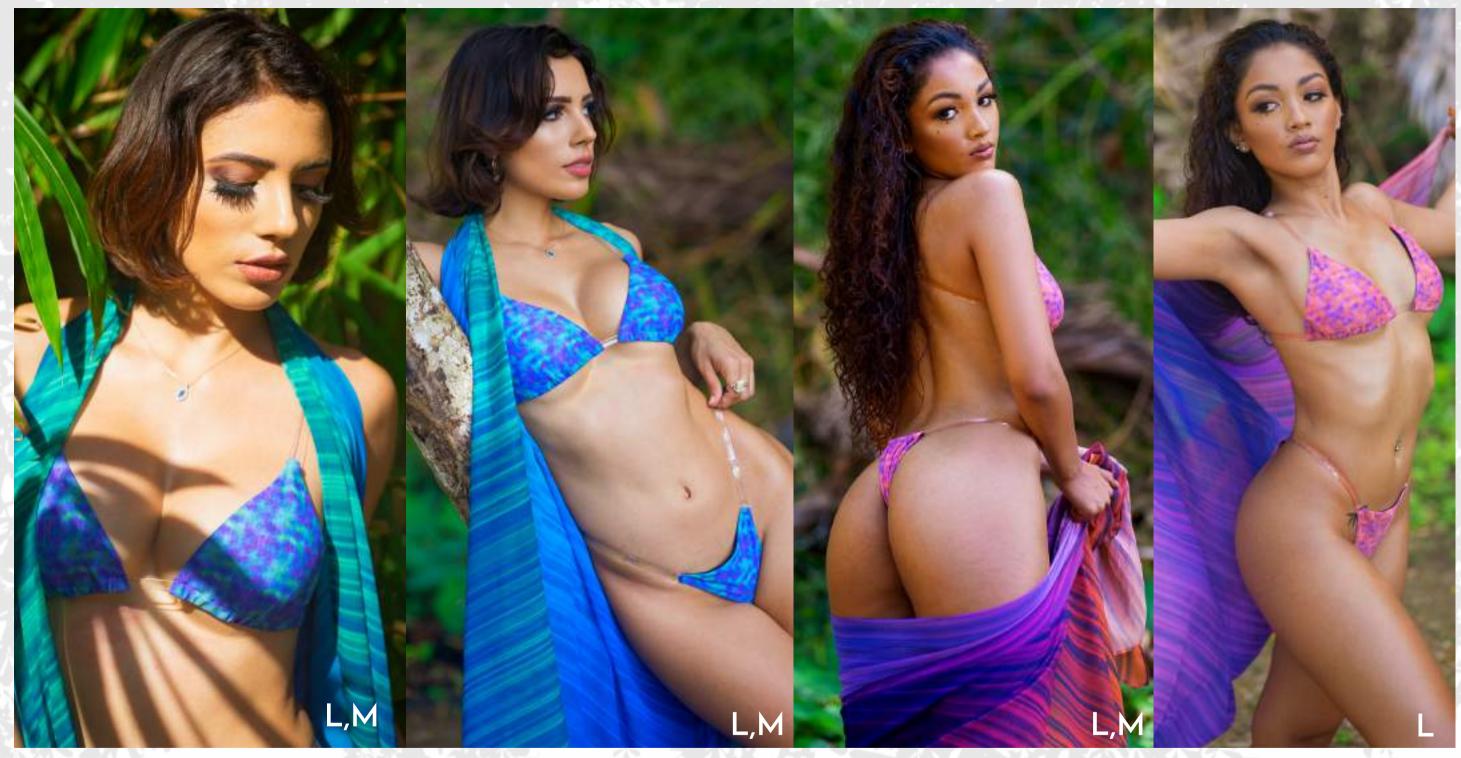

#### COLORS AVAILABLE

Siamese Purple Orange Copper Mustard Yellow

Cambodian Red

SIZES AVAILABLE XSmall Small Medium Large XLarge

NB: The photos above illustrates the Cambodian Red color option and the Mustard Yellow color option respectively. Model is wearing a size SMALL

#### LASER-CUT OVERLAY ON GRADIENT PRINT

G Beach ribbon heels (3" block heel | gold metal hoops | clear plastic finishing)

| COLORS<br>AVAILABLE | COLORS<br>AVAILABLE |
|---------------------|---------------------|
| Purple Splash       | Siamese Purple      |
| Orange Splash       | Orange Copper       |
| Mustard Splash      | Mustard Yellow      |
| Red Spalsh          | Cambodian Red       |

NB: The photos illustrates the Siamese Purple, the Orange Copper, the Cambodian Red and the Mustard Yellow corlor options respectively. Model is wearing a US size 6