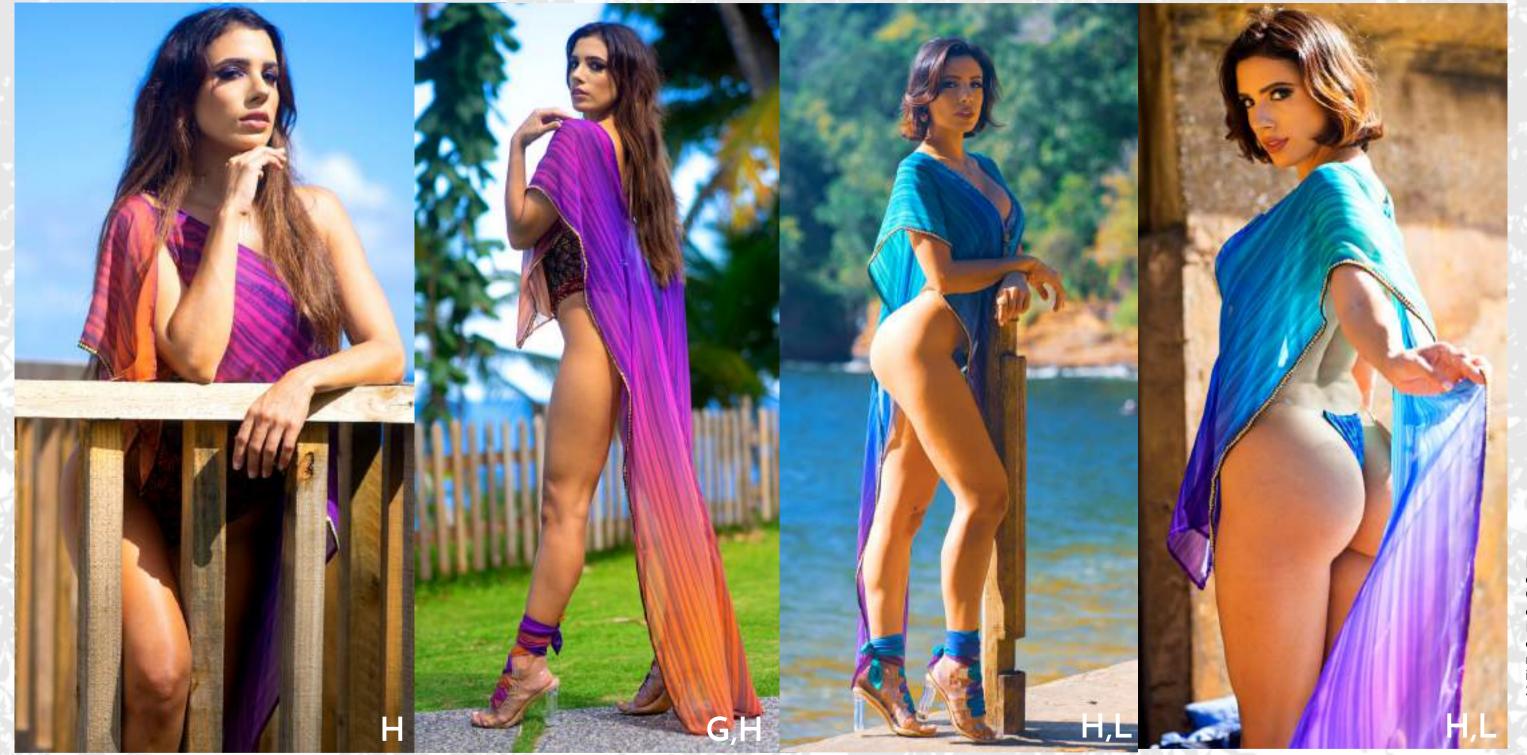

#### MULTIWEAR SANDALS

H. Multi-Way coverup (adjustable shoulder hooks | beaded | sheer)

#### MULTI-WAY COVERUP

#### COLORS AVAILABLE

Siamese Purple Orange Copper

Mustard Yellow

Cambodian Red

SIZES AVAILABLE XSmall Small Medium Large XLarge

NB: The photos above illustrates the Cambodian Red color option and the Mustard Yellow color option respectively. Model is wearing a size SMALL