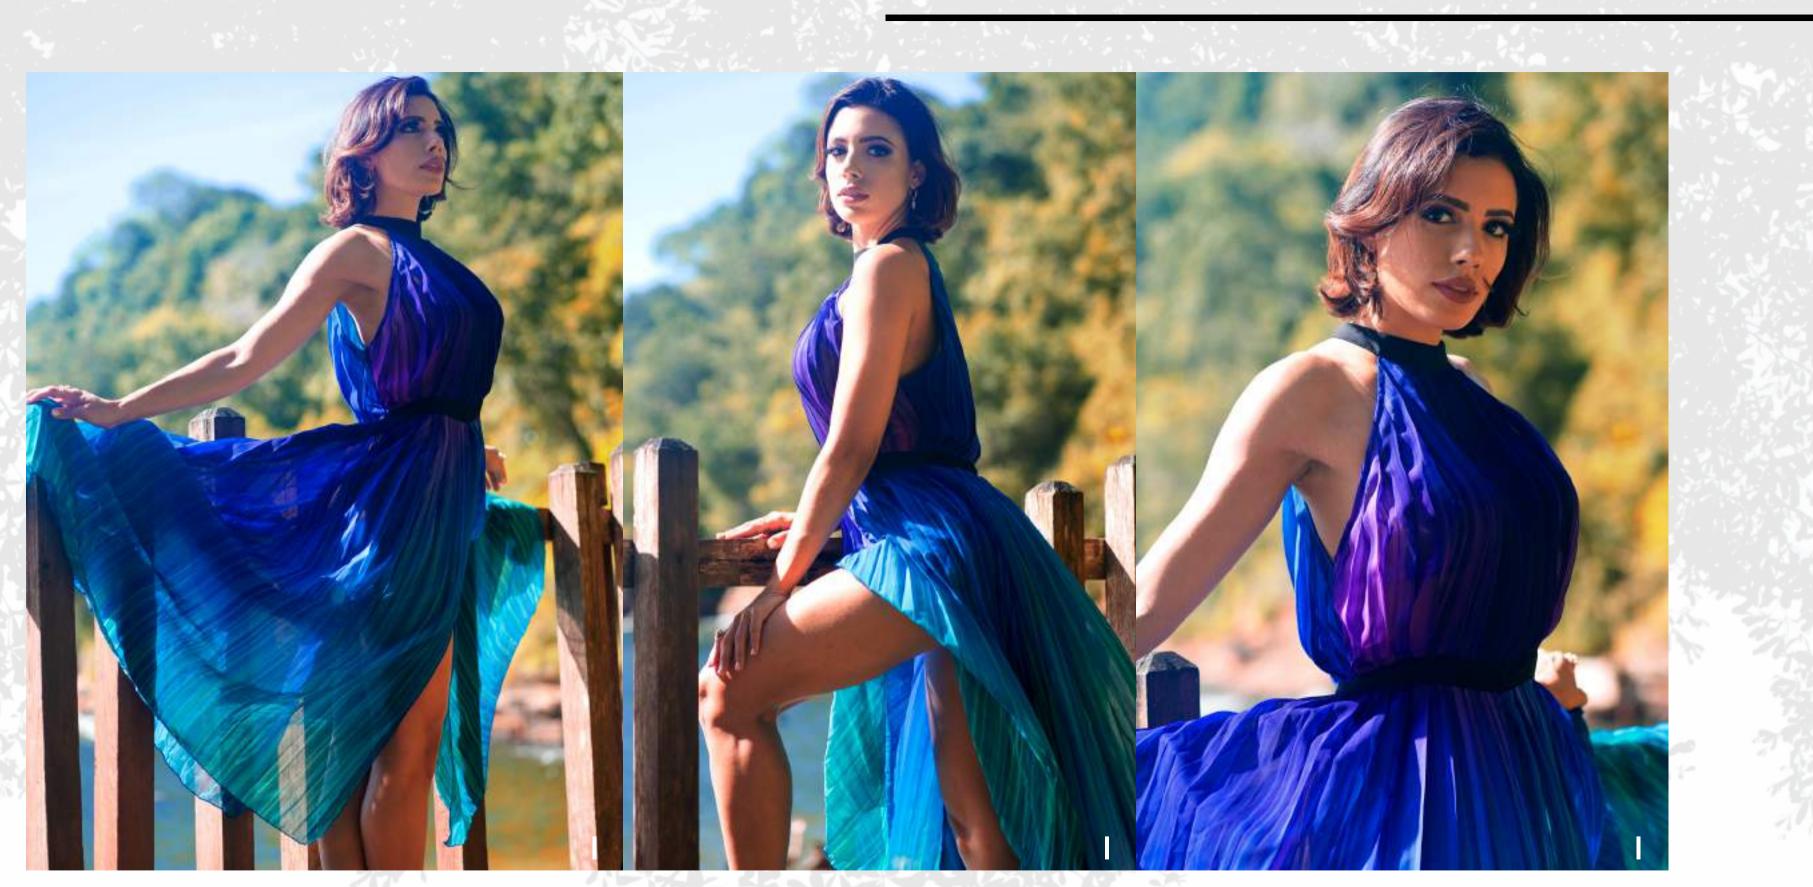

#### ACCORDION PLEAT DRESS

I. Sleeveless accordion pleated resort wear dress. Sheer, no lining. Side zipper. Button neck. 3/4 length. Middle frontal slit.