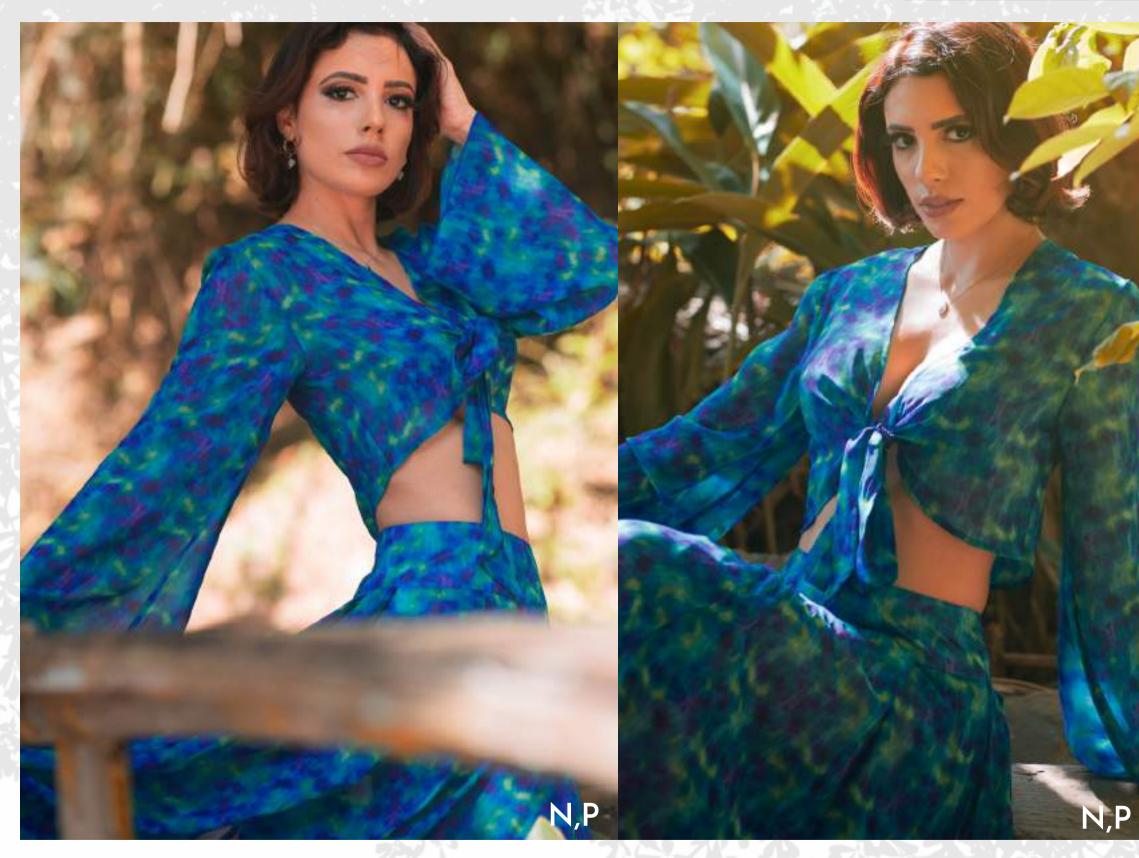

#### **BIKINI WITH BEACH WRAP**

N. Knotted long bell sleeves top (Cropped | front tie)P. Long high waisted circle skirt (side zipper | two side pockets | pleated)

Purple Splash Orange Splash Mustard Splash

Red Spalsh

SIZES AVAILABLE XSmall Small Medium Large XLarge NB: The photos illustrates the Purple Splash color option. Model is wearing a size SMALL

N,P

**RESORT WEAR SET** 

- O. One shoulder top with side tie (removable padding | fully lined)
- R High waisted bottom with drape trail (full bottom coverage | fully lined)
- S. Adjustable FaceMask (swim fabric | quick dry)