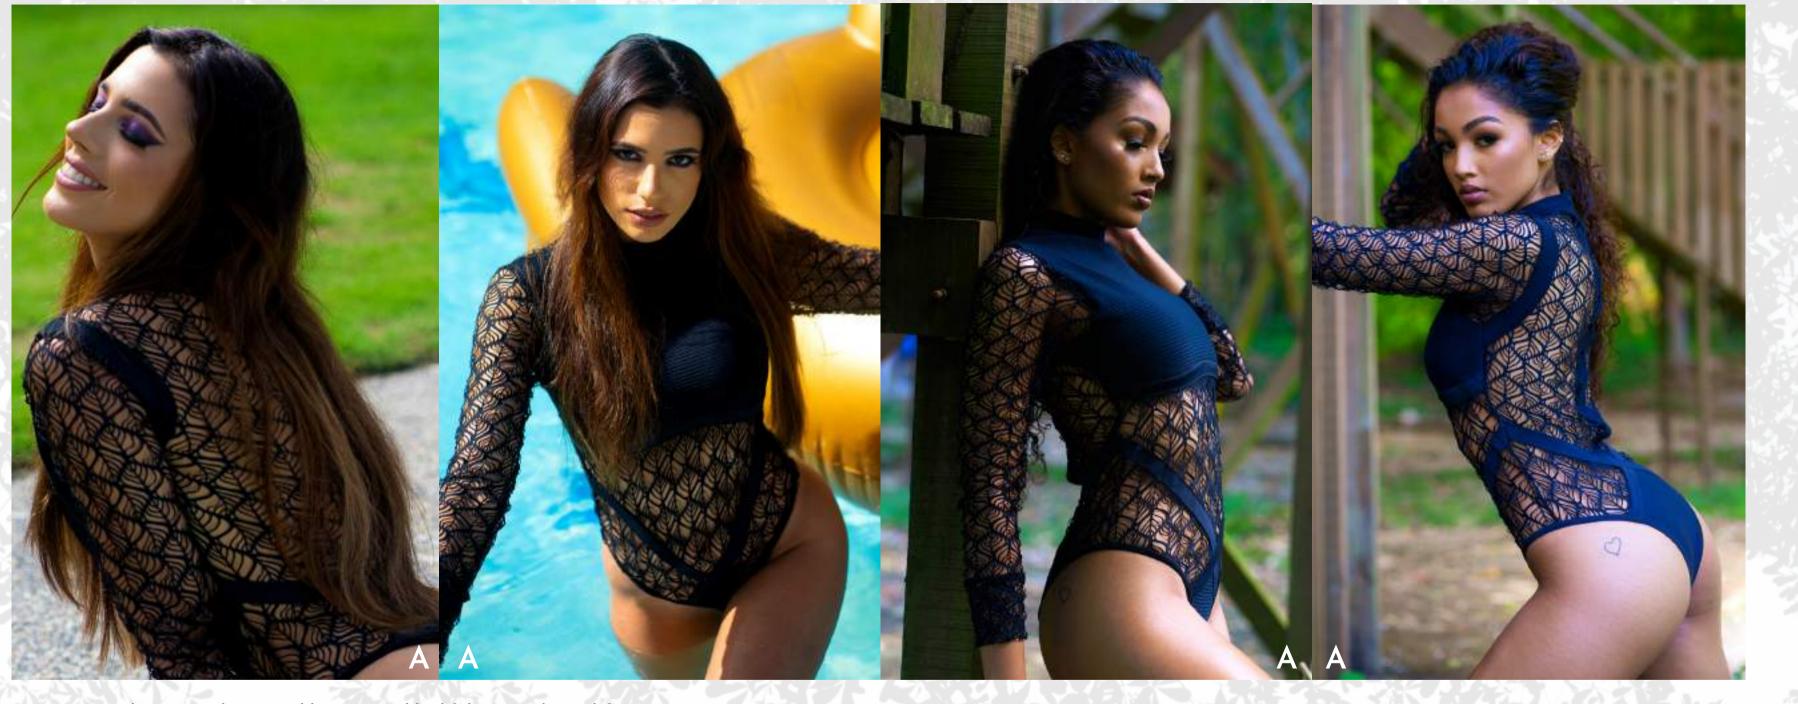

## THE COLLECTION

A. Lasercut Bodysuit Monokini (invisible zipper | ribbed fabric | moderate bikini coverage)

### LASER-CUT LEAVES

#### COLORS AVAILABLE

Siamese Purple Orange Copper Mustard Yellow

Cambodian Red

SIZES AVAILABLE XSmall Small Medium Large XLarge

NB: The photos above illustrates the Cambodian Red color option and the Mustard Yellow color option respectively. Model is wearing a size SMALL