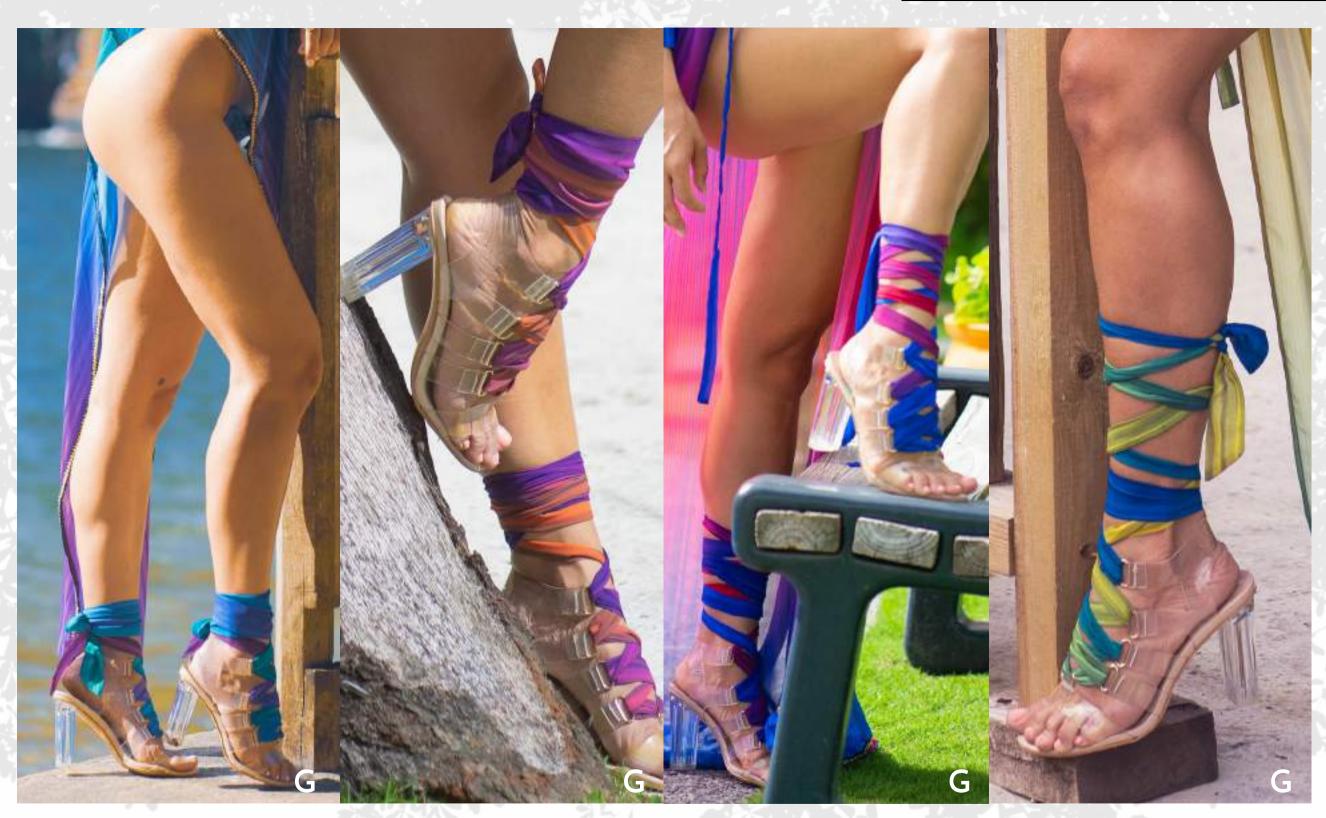

#### LASER-CUT OVERLAY ON GRADIENT PRINT

G Beach ribbon heels (3" block heel | gold metal hoops | clear plastic finishing)

| COLORS<br>AVAILABLE | COLORS<br>AVAILABLE |
|---------------------|---------------------|
| Purple Splash       | Siamese Purple      |
| Orange Splash       | Orange Copper       |
| Mustard Splash      | Mustard Yellow      |
| Red Spalsh          | Cambodian Red       |

NB: The photos illustrates the Siamese Purple, the Orange Copper, the Cambodian Red and the Mustard Yellow corlor options respectively. Model is wearing a US size 6