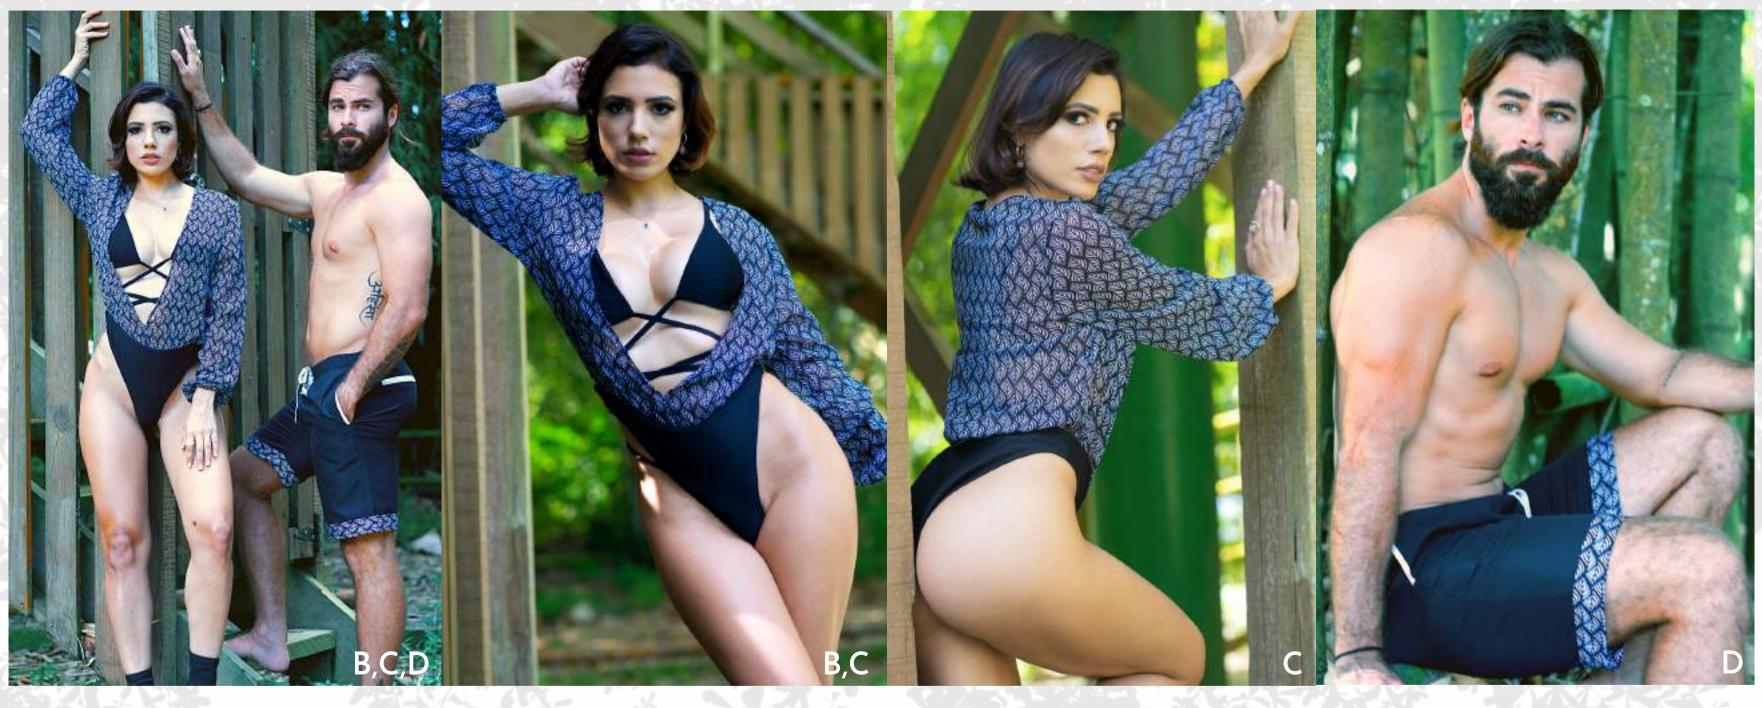

#### HIS & HERS MATCHING SET

B. Triangle double lace up bikini top (shoulder holster | adjustable straps | ribbed fabric)

- C. High leg contrasting monokini (cheeky bottom coverage | ribbed & polyester fabric | elastic wasitband | peasant sleeve cuffs)
- D. Swim trunks with contrasting printed cuffs. (two side pockets | two faux back pockets | Netted lining | elastic waistband | string tie). See index for pricing.