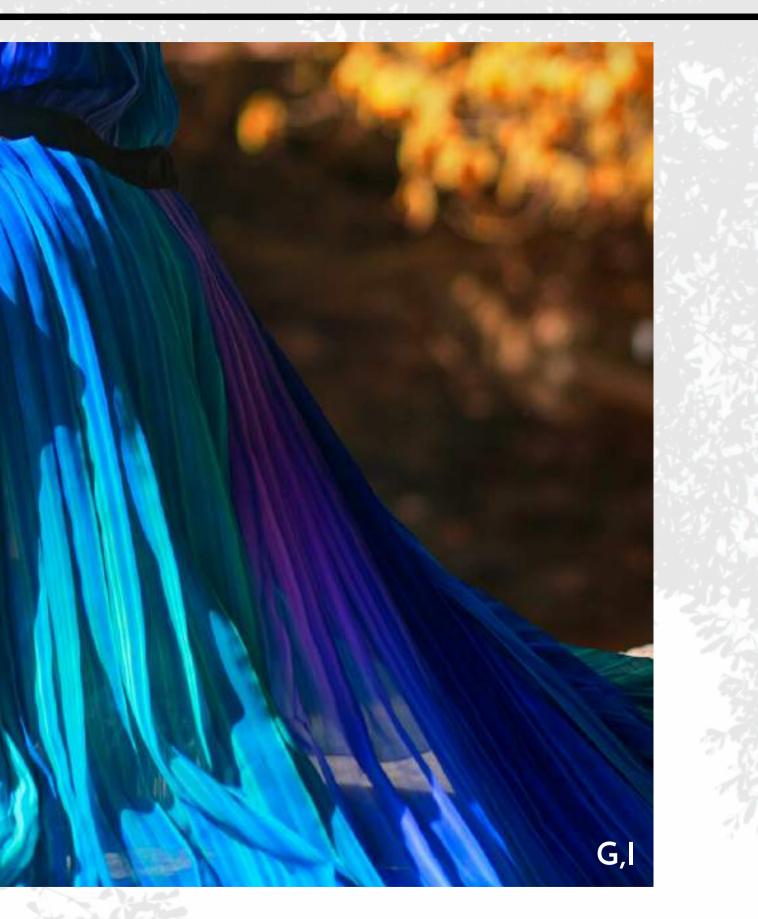

#### ACCORDION PLEAT DRESS

I. Sleeveless accordion pleated resort wear dress. Sheer, no lining. Side zipper. Button neck. 3/4 length. Middle frontal slit.

#### ACCORDION PLEAT DRESS

J. Open split smocked tube dress (two knotted back ties | beaded | sheer | elastic waist band) K. Smocked high leg bikini bottom (cheeky coverage | fully lined)

### SMOCKED TUBE DRESS

a size

L. Invisible string triangle bikini (adjustable straps | minimal bottom coverage) M. Beach sarong 72L x 45W (inches)

SIZES AVAILABLE XSmall Small Medium Large XLarge

SIZES AVAILABLE XSmall Small Medium Large XLarge