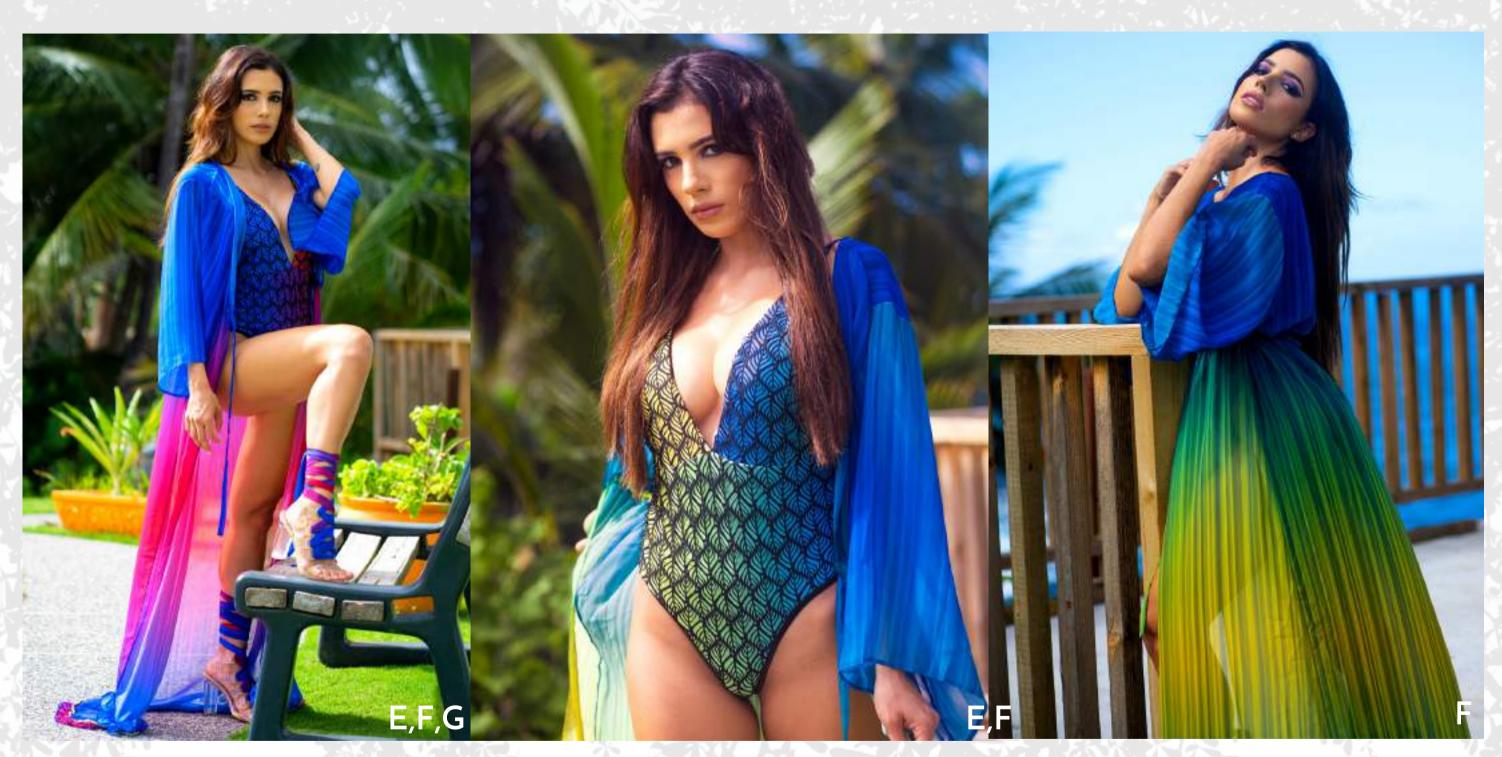

E. Lasercut gradient monokini (deep V | adjustable straps | cheeky bottom coverage | fully lined) F. Betta inspired ruffle kimono (extra long | open front | string tie | beaded trim)

#### LASER-CUT OVERLAY ON GRADIENT PRINT

G Beach ribbon heels (3" block heel | gold metal hoops | clear plastic finishing)

| COLORS<br>AVAILABLE | COLORS<br>AVAILABLE |
|---------------------|---------------------|
| Purple Splash       | Siamese Purple      |
| Orange Splash       | Orange Copper       |
| Mustard Splash      | Mustard Yellow      |
| Red Spalsh          | Cambodian Red       |

NB: The photos illustrates the Siamese Purple, the Orange Copper, the Cambodian Red and the Mustard Yellow corlor options respectively. Model is wearing a US size 6