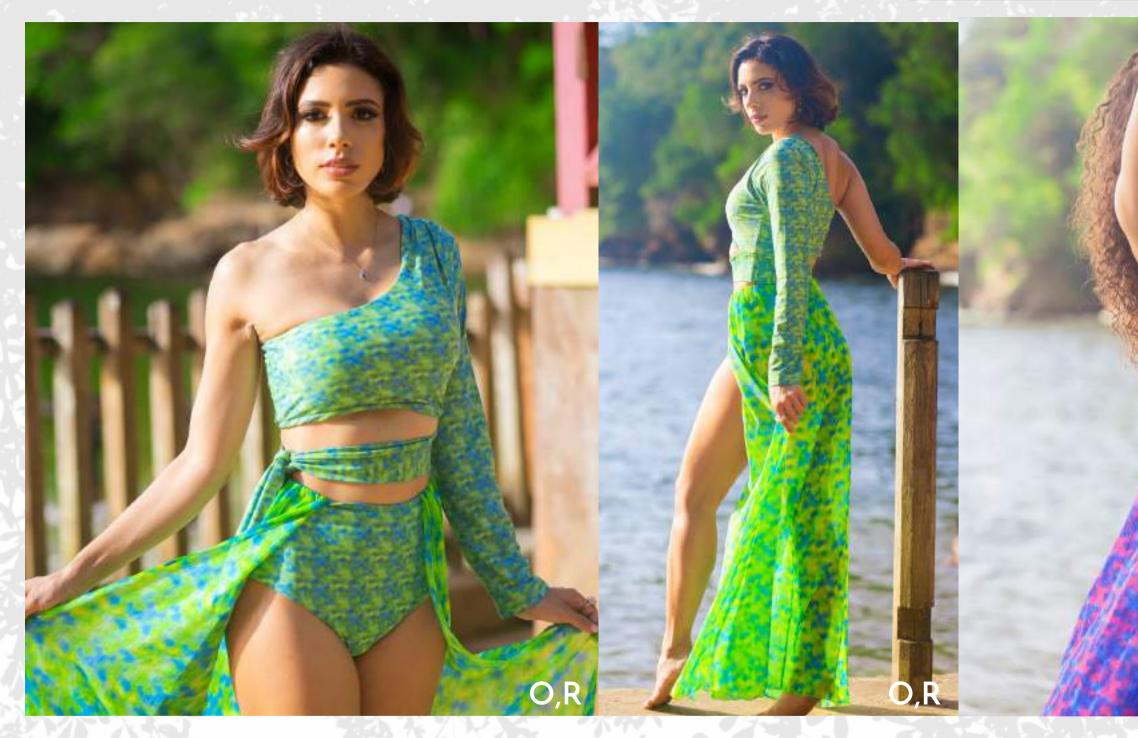

Red Spalsh

SIZES AVAILABLE XSmall Small Medium Large XLarge NB: The photos illustrates the Purple Splash color option. Model is wearing a size SMALL

N,P

**RESORT WEAR SET** 

- O. One shoulder top with side tie (removable padding | fully lined)
- R High waisted bottom with drape trail (full bottom coverage | fully lined)
- S. Adjustable FaceMask (swim fabric | quick dry)

#### **RESORT WEAR SET**

## NB: The photos illustrates the Mustard Splash color option and the Purple Splash color option respectively. Model is wearing a size SMALL

O,R

SIZES AVAILABLE XSmall Small Medium Large XLarge