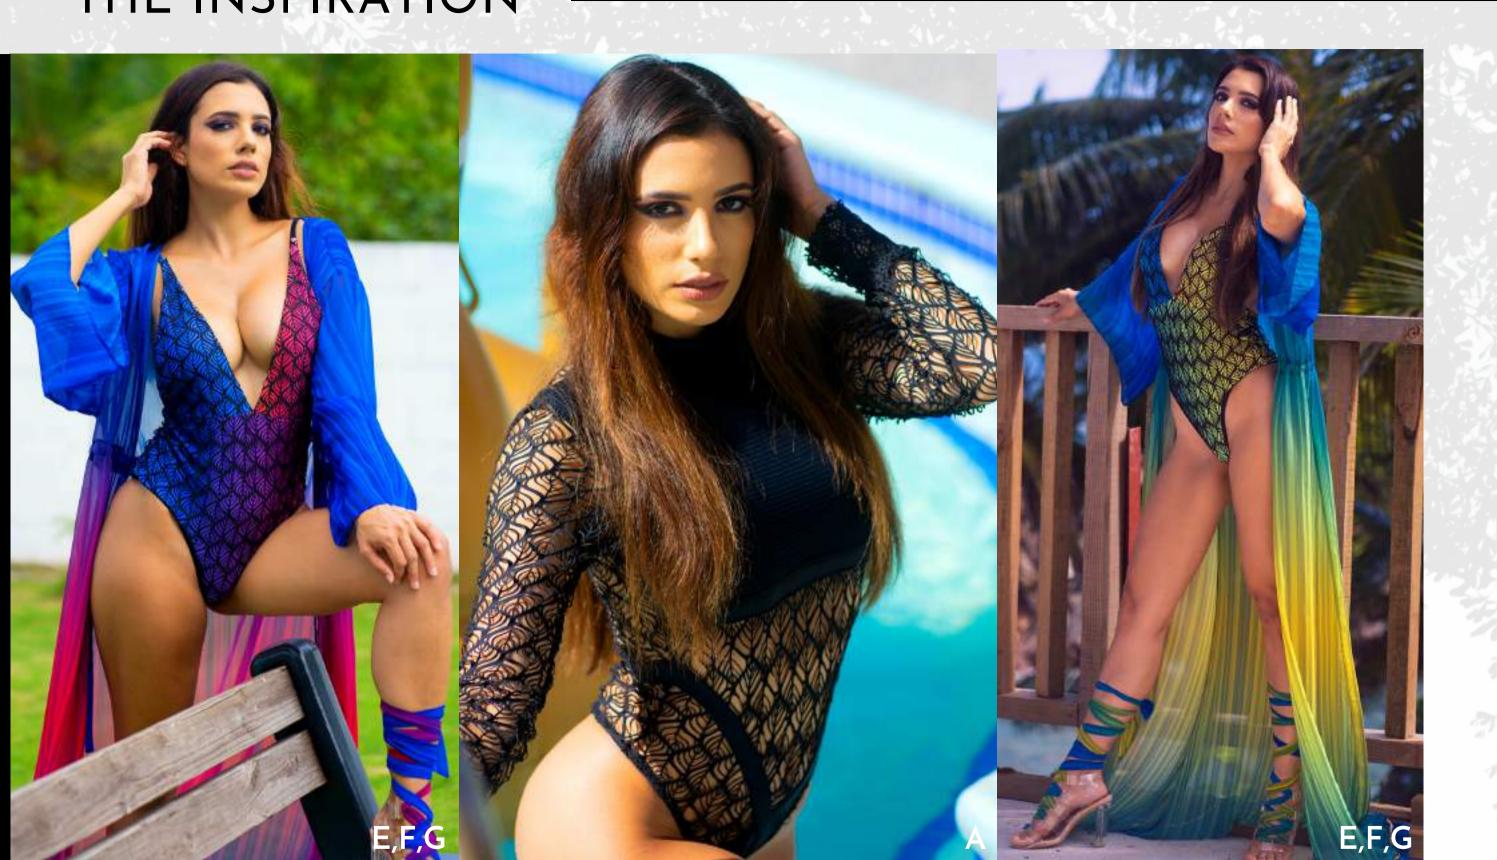

#### THE INSPIRATION

Thalassa beachwear is proud to present their 2022 collection "Leaves, an Impression."

This intricate swimwear line is tactfully crafted by blending bold contrasts of geometric laser cut leaves draped over vibrant gradient hues; evoking the dance of light and shadow over lush flora, and highlighting the mesmerizing beauty of Caribbean fauna, in their betta fish tails inspired resort wear designs.

The "Leaves, an Impression" collection is fashion forward, modern, hip with an edgy twist to invoke a remarkable juxtaposition of color and style that encapsulates a fun tropical atmosphere.

## THE COLLECTION

A. Lasercut Bodysuit Monokini (invisible zipper | ribbed fabric | moderate bikini coverage)

E. Lasercut gradient monokini (deep V | adjustable straps | cheeky bottom coverage | fully lined) F. Betta inspired ruffle kimono (extra long | open front | string tie | beaded trim)