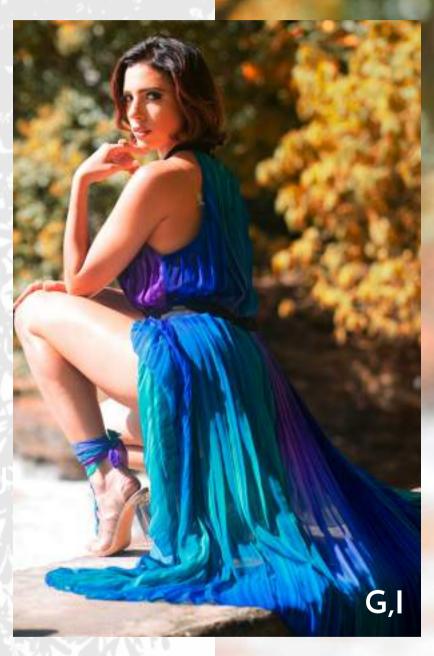

#### ACCORDION PLEAT DRESS

I. Sleeveless accordion pleated resort wear dress. Sheer, no lining. Side zipper. Button neck. 3/4 length. Middle frontal slit.

#### ACCORDION PLEAT DRESS

J. Open split smocked tube dress (two knotted back ties | beaded | sheer | elastic waist band) K. Smocked high leg bikini bottom (cheeky coverage | fully lined)

### SMOCKED TUBE DRESS

a size

L. Invisible string triangle bikini (adjustable straps | minimal bottom coverage) M. Beach sarong 72L x 45W (inches)

SIZES AVAILABLE XSmall Small Medium Large XLarge

SIZES AVAILABLE XSmall Small Medium Large XLarge